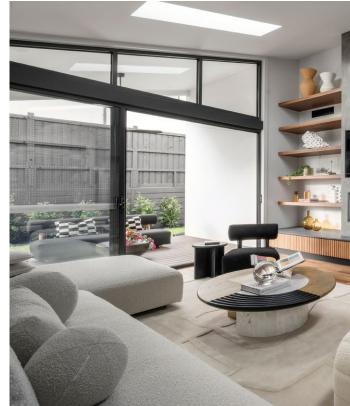

### Bellbrae 29 As Displayed

**□** 4 **□** 2 **□** 2 **□** 1 **□** 2

The luxury and sophistication of the Bellbrae 29 will have you captivated the moment you enter. A thoughtfully designed and spacious layout offers multiple living zones, including a home theatre and separate lounge, along with an open plan living, dining, and kitchen zone and alfresco. The primary suite includes a spacious walk-in robe and a lavish ensuite featuring double basins, adding to the luxurious feel of the home.