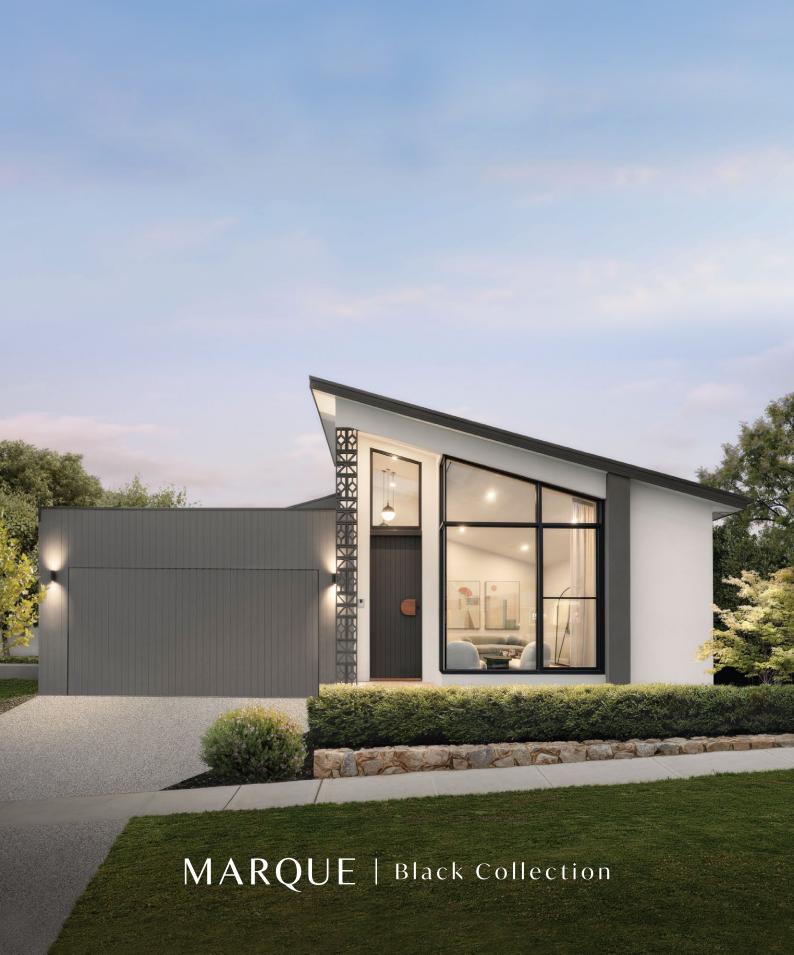

## Bellbrae

Kinley Estate, 8 Gallagher Crescent, Lilydale



### Bellbrae 29 As Displayed



**□** 4 **□** 2 **□** 2 **□** 1 **□** 2

The luxury and sophistication of the Bellbrae 29 will have you captivated the moment you enter. A thoughtfully designed and spacious layout offers multiple living zones, including a home theatre and separate lounge, along with an open plan living, dining, and kitchen zone and alfresco. The primary suite includes a spacious walk-in robe and a lavish ensuite featuring double basins, adding to the luxurious feel of the home.

Suits lot width: I4m, lot depth: 32m

#### **MEASUREMENTS**

| Total Area   | 268.26m <sup>2</sup> | 28.88sq |
|--------------|----------------------|---------|
| Alfresco     | 15.55m <sup>2</sup>  | 1.67sq  |
| Porch        | 5.00m <sup>2</sup>   | 0.54sq  |
| Garage       | 38.62m <sup>2</sup>