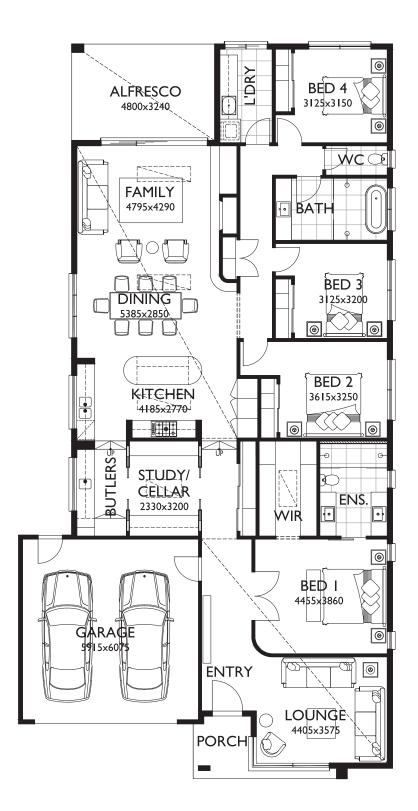

### Bellbrae 29 As Displayed

**□** 4 **□** 2 **□** 2 **□** 1 **□** 2

The luxury and sophistication of the Bellbrae 29 will have you captivated the moment you enter. A thoughtfully designed and spacious layout offers multiple living zones, including a home theatre and separate lounge, along with an open plan living, dining, and kitchen zone and alfresco. The primary suite includes a spacious walk-in robe and a lavish ensuite featuring double basins, adding to the luxurious feel of the home.

Suits lot width: I4m, lot depth: 32m

#### **MEASUREMENTS**

| Total Area   | 268.26m <sup>2</sup> | 28.88sq |
|--------------|----------------------|---------|
| Alfresco     | 15.55m <sup>2</sup>  | 1.67sq  |
| Porch        | 5.00m <sup>2</sup>   | 0.54sq  |
| Garage       | 38.62m <sup>2</sup>  | 4.16sq  |
| Total Living | 209.09m²             | 21.51sq |
|              |                      |         |

Floorplan based on the contemporary facade.

#### **MEASUREMENTS**

| Total Area   | 272.17m <sup>2</sup> | 29.30sq |
|--------------|----------------------|---------|
| Alfresco     | 15.55m <sup>2</sup>  | 1.67sq  |
| Porch        | 10.17m²              | 1.09sq  |
| Garage       | 36.06m <sup>2</sup>  | 3.99sq  |
| Total Living | 210.39m²             | 22.65sq |