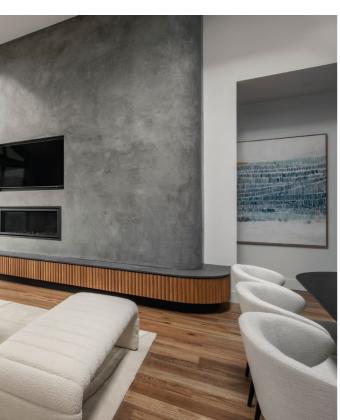

### Bellbrae 29 As Displayed

**□** 4 **□** 2 **□** 2 **□** 1 **□** 2

The luxury and sophistication of the Bellbrae 29 will have you captivated the moment you enter. A thoughtfully designed and spacious layout offers multiple living zones, including a home theatre and separate lounge, along with an open plan living, dining, and kitchen zone and alfresco. The primary suite includes a spacious walk-in robe and a lavish ensuite featuring double basins, adding to the luxurious feel of the home.