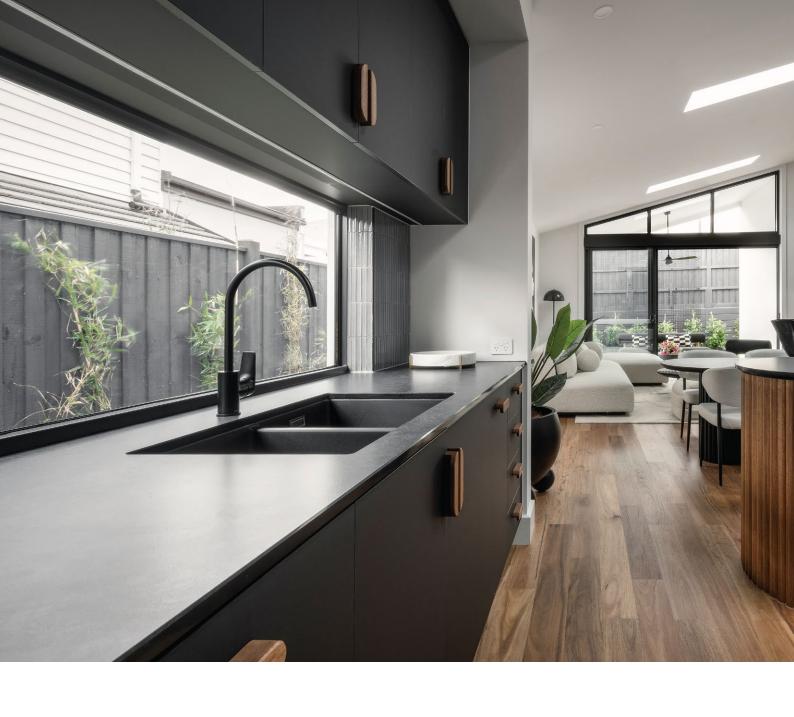

brae 29 will have you captivated the moment you enter. A thoughtfully designed and spacious layout offers multiple living zones, including a home theatre and separate lounge, along with an open plan living, dining, and kitchen zone and alfresco. The primary suite includes a spacious walk-in robe and a lavish ensuite featuring double basins, adding to the luxurious feel of the home.

Suits lot width: I4m, lot depth: 32m

#### **MEASUREMENTS**

| Total Area   | 268.26m <sup>2</sup> | 28.88sq |
|--------------|----------------------|---------|
| Alfresco     | 15.55m <sup>2</sup>  | 1.67sq  |
| Porch        | 5.00m <sup>2</sup>   | 0.54sq  |
| Garage       | 38.62m <sup>2</sup>  | 4.16sq  |
| Total Living | 209.09m²             | 21.51sq |
|              |                      |         |

















Floorplan based on the contemporary facade.

#### **MEASUREMENTS**

| Total Area   | 272.17m <sup>2</sup> | 29.30sq |
|--------------|----------------------|---------|
| Alfresco     | 15.55m <sup>2</sup>  | 1.67sq  |
| Porch        | 10.17m²              | 1.09sq  |
| Garage       | 36.06m <sup>2</sup>  | 3.99sq  |
| Total Living | 210.39m²             | 22.65sq |





# MARQUE | Black Collection

#### Marque Property Group Pty Ltd

All imagery is for illustrative purposes only. Facades are subject to change depending on developers, Council and other authority requirements. Floorplan variations may occur depending on facade selected. Always refer to contract documentation and working drawings for details. Working drawings take precedence over brochure. Marque reserves the ri