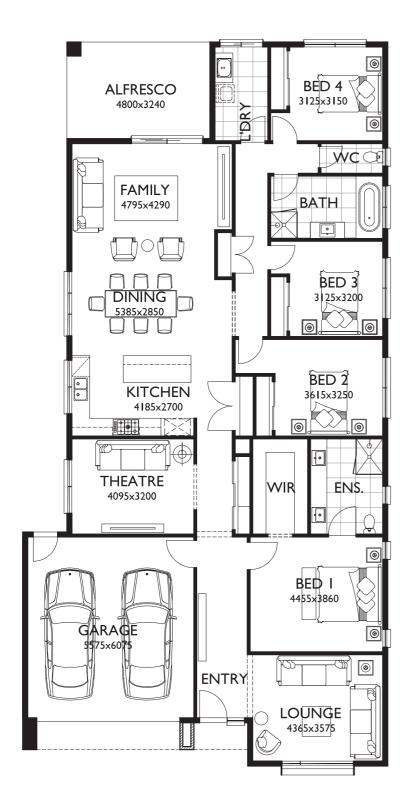

### Bellbrae 29 As Displayed

**□** 4 **□** 2 **□** 2 **□** 1 **□** 2

The luxury and sophistication of the Bellbrae 29 will have you captivated the moment you enter. A thoughtfully designed and spacious layout offers multiple living zones, including a home theatre and separate lounge, along with an open plan living, dining, and kitchen zone and alfresco. The primary suite includes a spacious walk-in robe and a lavish ensuite featuring double basins, adding to the luxurious feel of the home.

Suits lot width: I4m, lot depth: 32m

#### **MEASUREMENTS**

| Total Area   | 268.26m <sup>2</sup> | 28.88sq |
|--------------|----------------------|---------|
| Alfresco     | 15.55m <sup>2</sup>  | 1.67sq  |
| Porch        | 5.00m <sup>2</sup>   | 0.54sq  |
| Garage       | 38.62m <sup>2</sup>  | 4.16sq  |
| Total Living | 209.09m²             | 21.51sq |
|              |                      |         |

Floorplan based on the contemporary facade.

#### **MEASUREMENTS**

| Total Area   | 272.17m <sup>2</sup> | 29.30sq |
|--------------|----------------------|---------|
| Alfresco     | 15.55m <sup>2</sup>  | 1.67sq  |
| Porch        | 10.17m²              | 1.09sq  |
| Garage       | 36.06m <sup>2</sup>  | 3.99sq  |
| Total Living | 210.39m²             | 22.65sq |