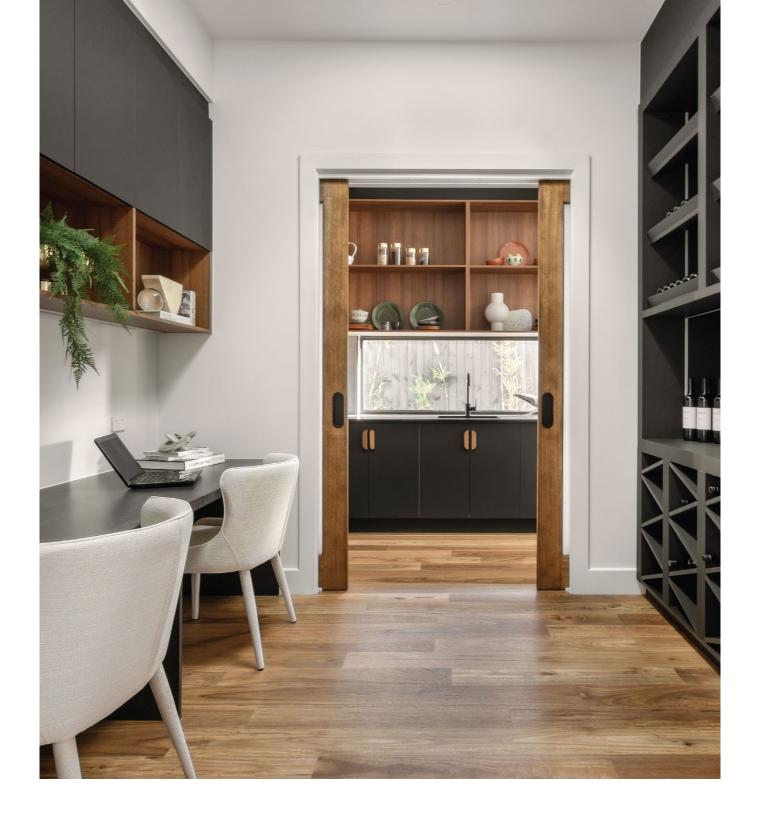

### Bellbrae 29 As Displayed

**□** 4 **□** 2 **□** 2 **□** 1 **□** 2

The luxury and sophistication of the Bellbrae 29 will have you captivated the moment you enter. A thoughtfully designed and spacious layout offers multiple living zones, including a home theatre and separate lounge, along with an open plan living, dining, and kitchen zone and alfresco. The primary suite includes a spacious walk-in robe and a lavish ensuite featuring double basins, adding to the luxurious feel of the home.