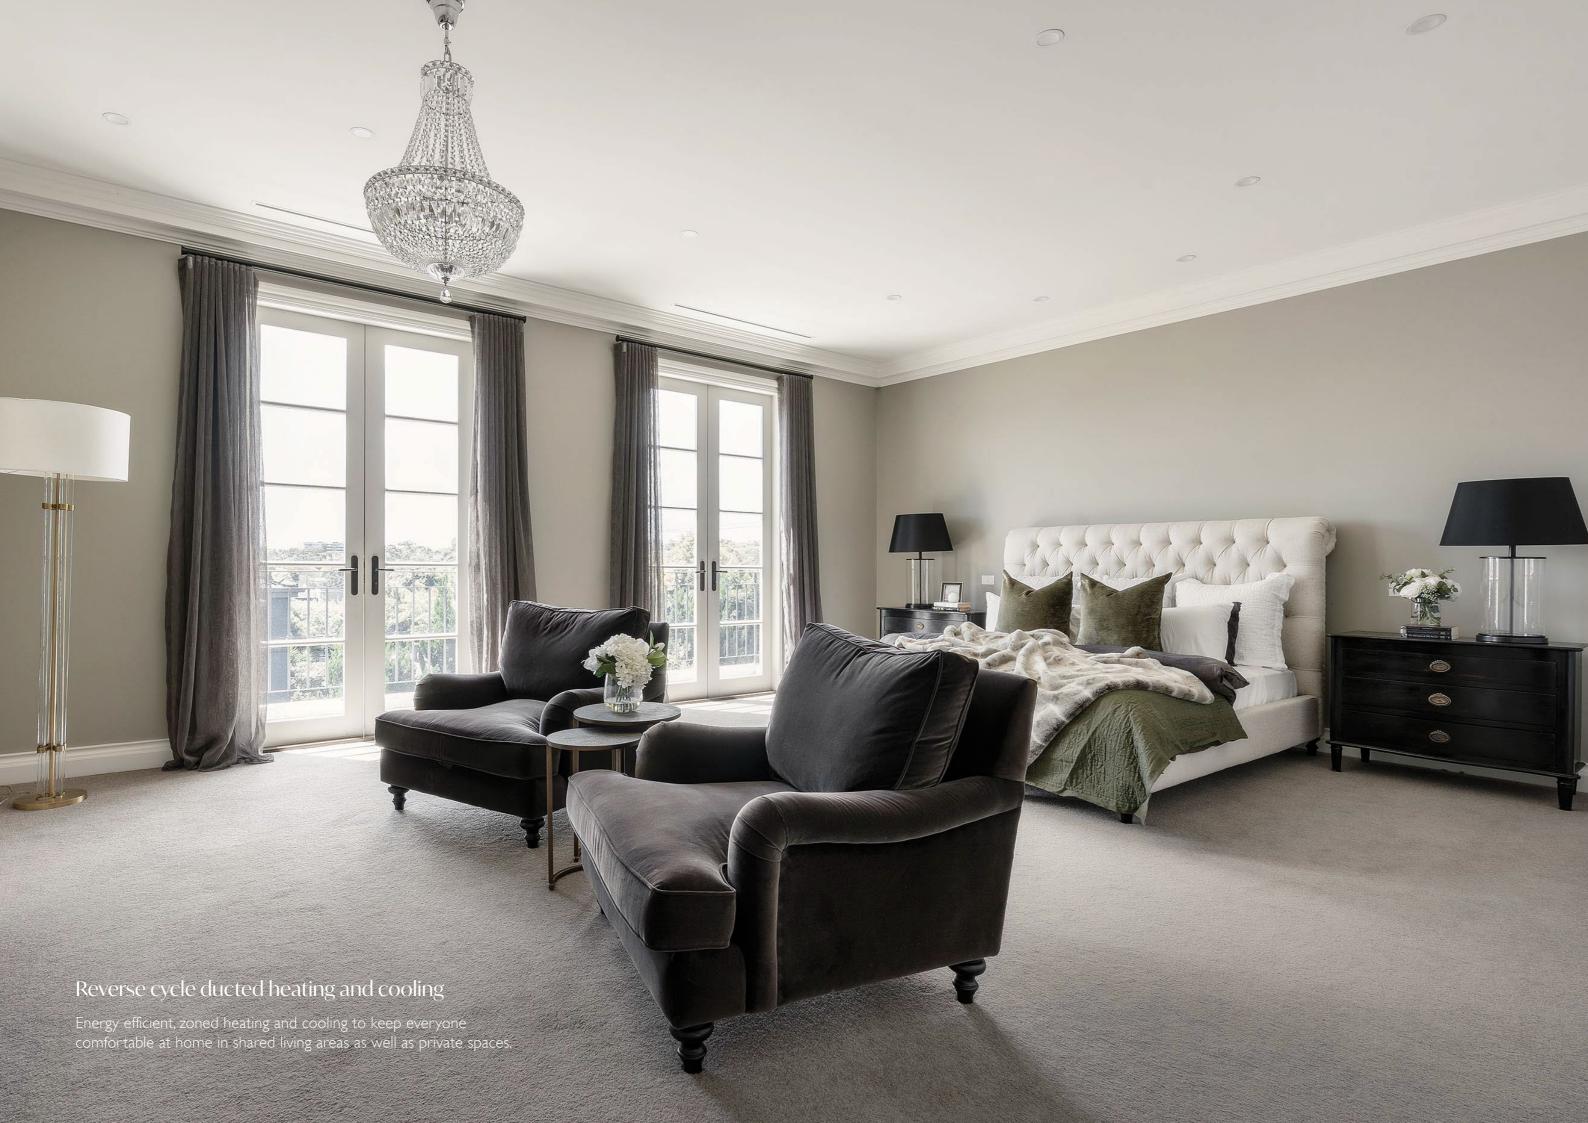

- Hebel power flooring
- Double glazed windows
- 2740mm ceiling height to ground floor and first floor
- Floor to ceiling porcelain in all bathrooms and powder rooms
- 2Pac cabinetry to kitchen and butler's kitchen
- Reverse cycle ducted heating and cooling
- Gas or electric fireplace

### 2740mm ceiling heights to ground floor and first floor

Soaring ceiling heights create a sense of space and opulence that allow you to accommodate beautiful features reminiscent of heritage European luxury or contemporary lighting. Whether on the ground or first floor of your Marque home, you're assured additional natural light, better air quality and the grandeur of additional space overhead.