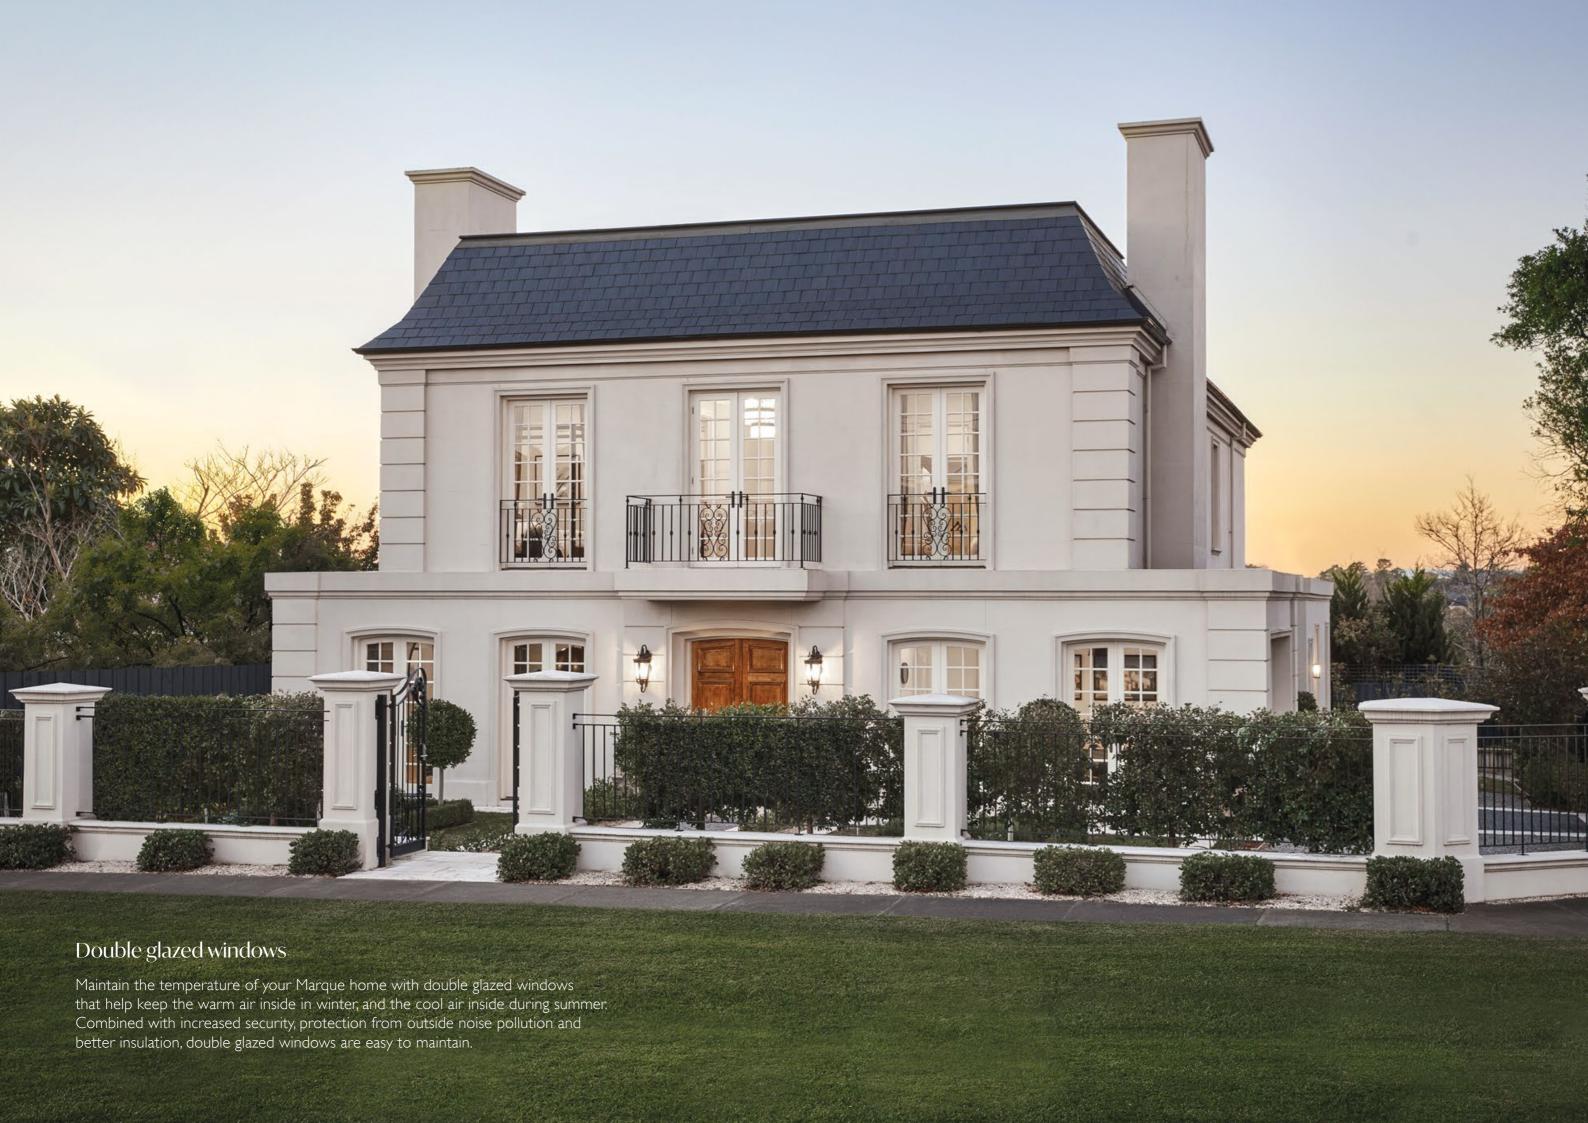

- Hebel power flooring
- Double glazed windows
- 2740mm ceiling height to ground floor and first floor
- Floor to ceiling porcelain in all bathrooms and powder rooms
- 2Pac cabinetry to kitchen and butler's kitchen
- Reverse cycle ducted heating and cooling
- Gas or electric fireplace

### Hebel power flooring

A unique, reinforced system that provides a solid, fully engineered floor to your home, while offering thermal properties and acoustic benefits. Hebel power floors help keep your home warm in winter and cool in summer and create tranquil living spaces by reducing noise between floors.

### 2740mm ceiling heights to ground floor and first floor

Soaring ceiling heights create a sense of space and opulence that allow you to accommodate beautiful features reminiscent of heritage European luxury or contemporary lighting. Whether on the ground or first floor of your Marque home, you're assured additional natural light, better air quality and the grandeur of additional space overhead.