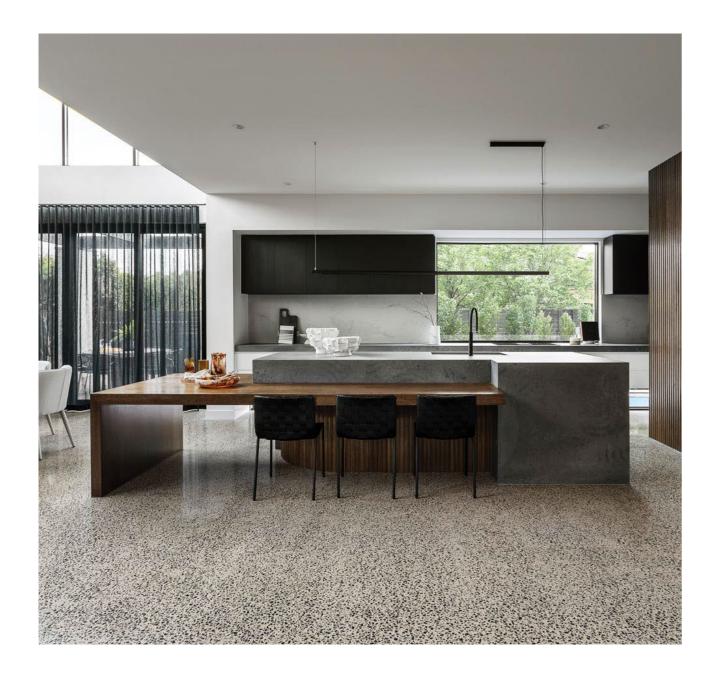

#### 2Pac cabinetry to kitchen and butler's kitchen

Beautiful, long-lasting cabinetry for years to come. Colour choices are endless when creating your 2Pac kitchen cabinetry since you can match to any paint colour, with high gloss, semi-gloss, satin, matte and textured finishes on offer. Complement the paint or feature cladding on nearby walls or coordinate back with other elements in your home.