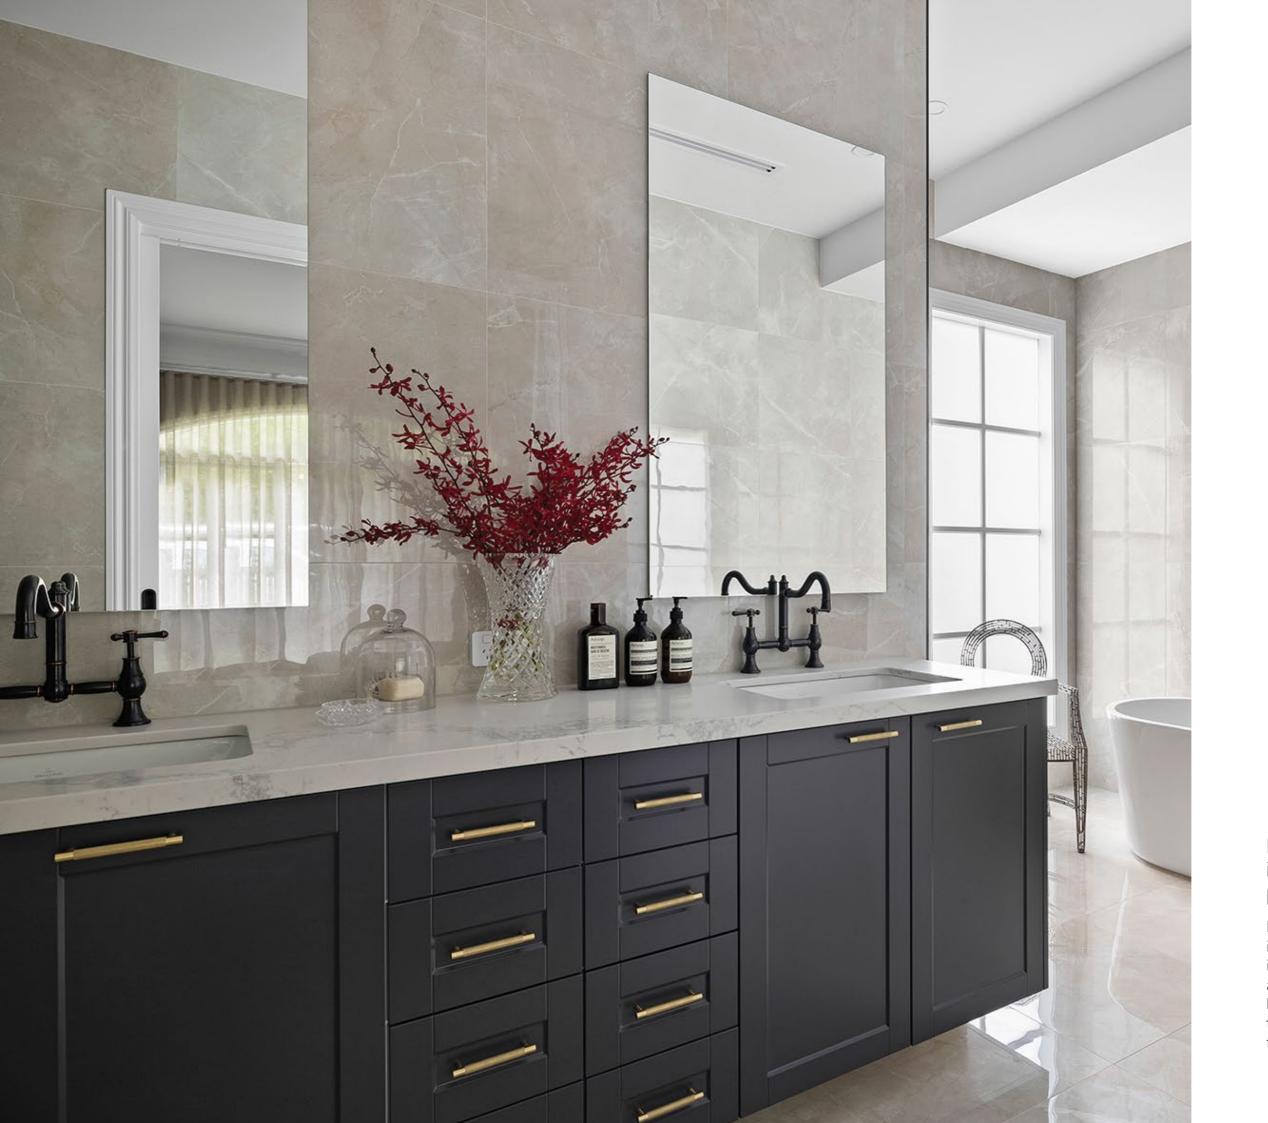

## Floor to ceiling porcelain in all bathrooms and powder rooms

Porcelain tiles reflect natural light in bathrooms and when they are installed floor to ceiling, the results are simply stunning. Bathrooms feel larger and more open and provide the luxury aesthetic you can expect from your Marque home.