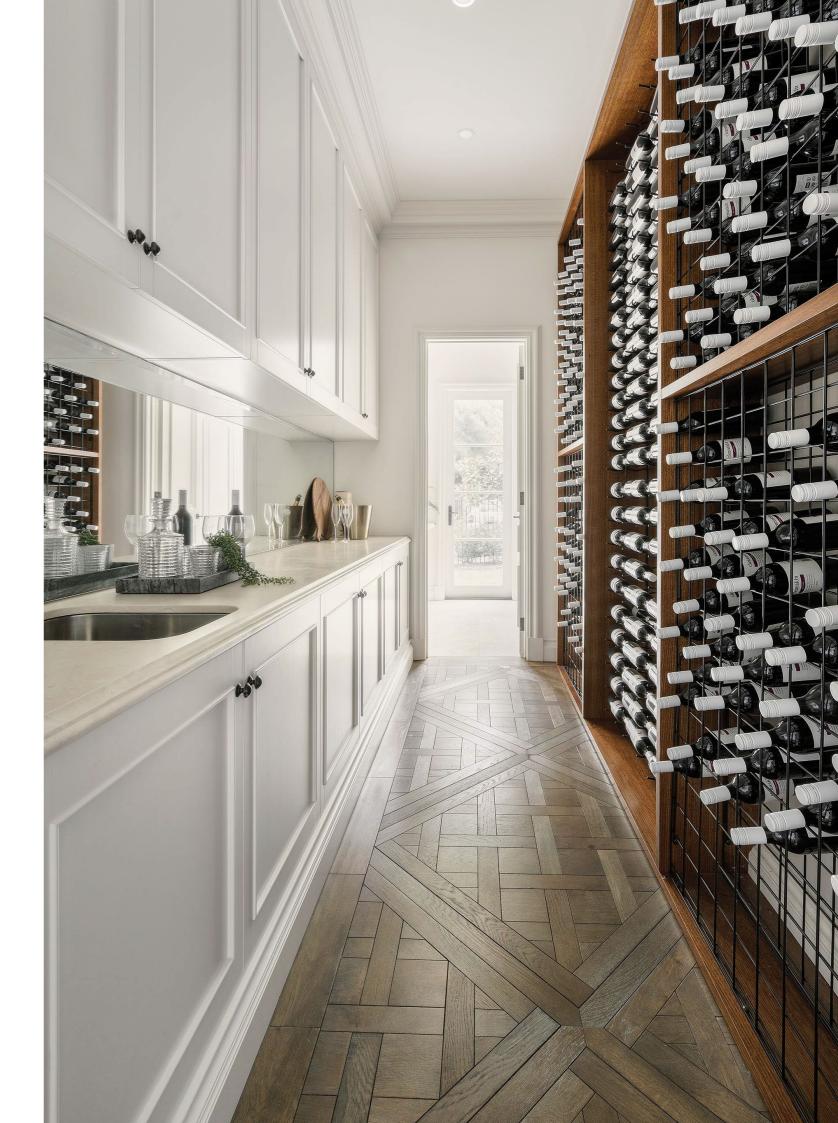

#### 2Pac cabinetry to kitchen and butler's kitchen

Beautiful, long-lasting cabinetry for years to come. Colour choices are endless when creating your 2Pac kitchen cabinetry since you can match to any paint colour, with high gloss, semi-gloss, satin, matte and textured finishes on offer. Complement the paint or feature cladding on nearby walls or coordinate back with other elements in your home.