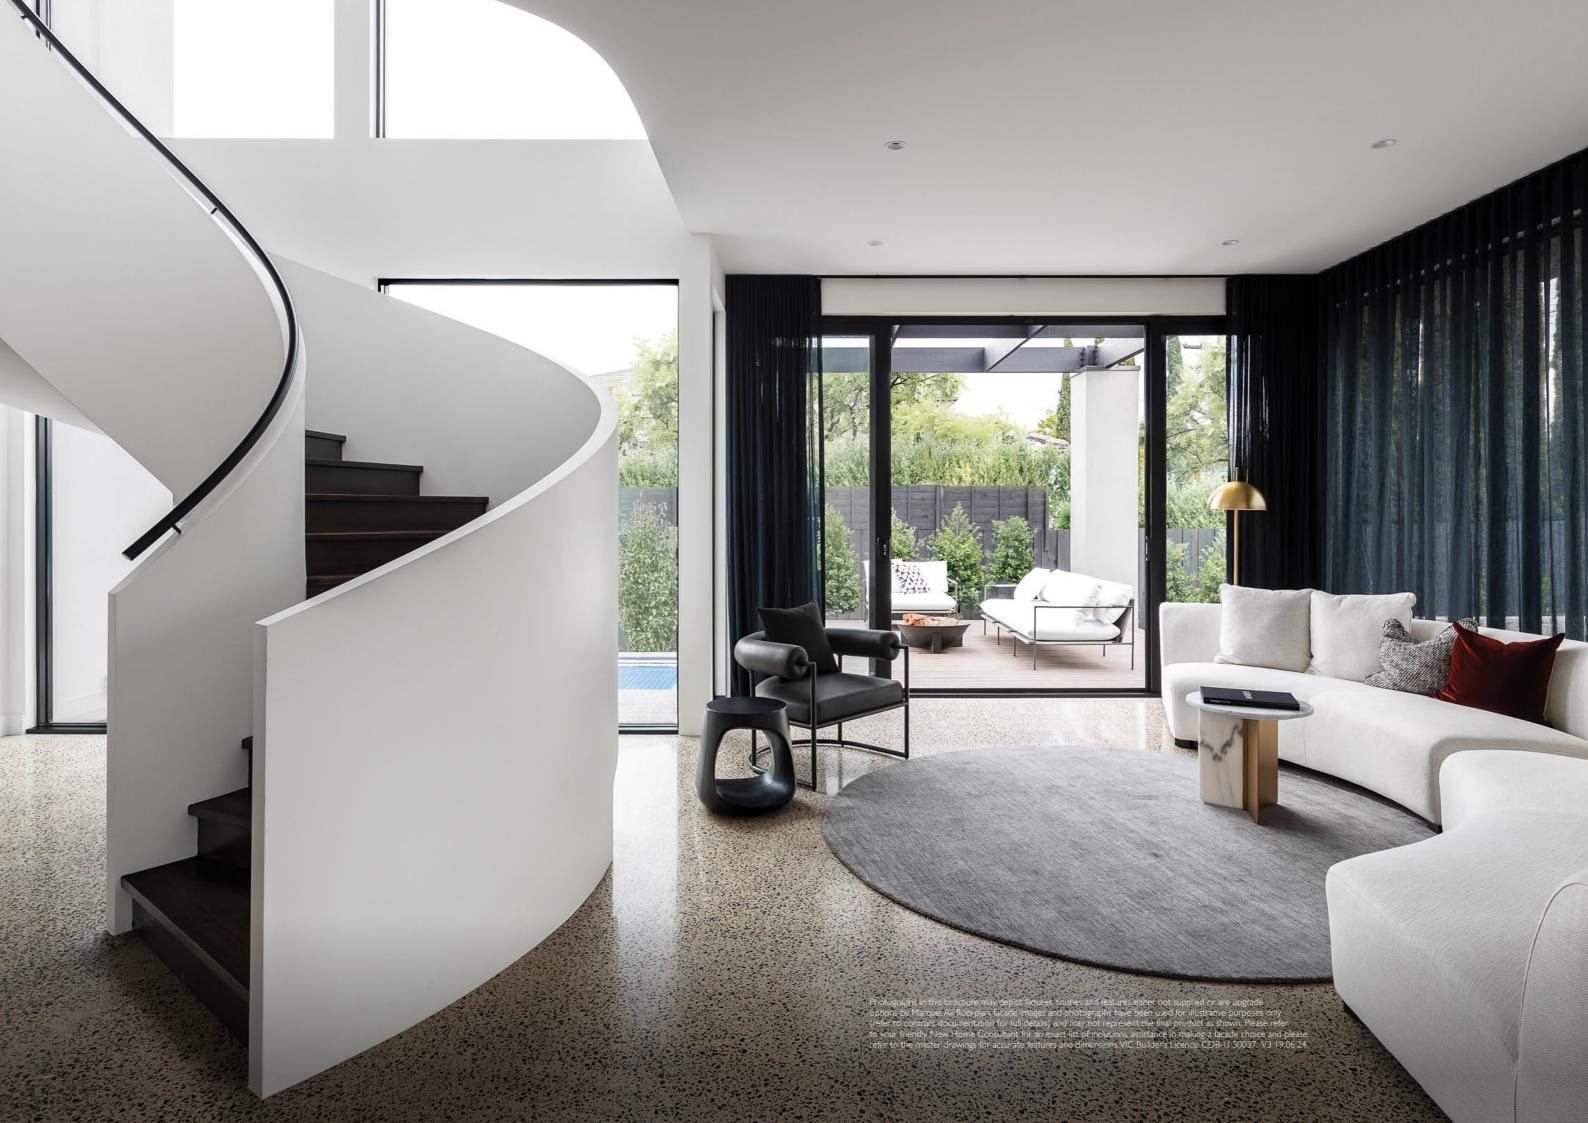

### 2740mm ceiling heights to ground floor and first floor

Soaring ceiling heights create a sense of space and opulence that allow you to accommodate beautiful features reminiscent of heritage European luxury or contemporary lighting. Whether on the ground or first floor of your Marque home, you're assured additional natural light, better air quality and the grandeur of additional space overhead.