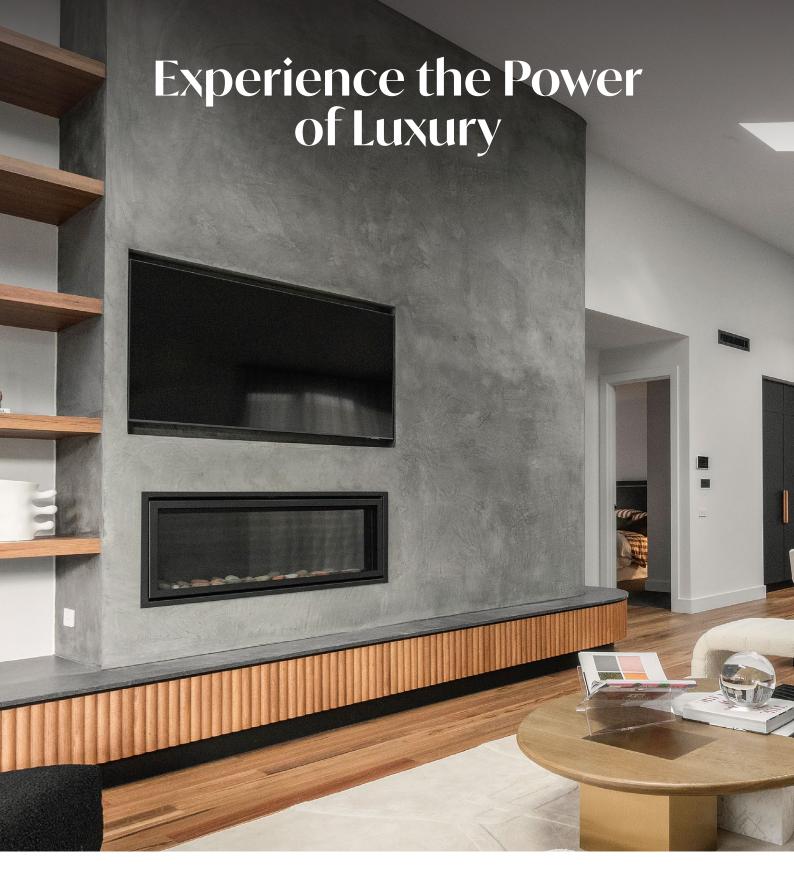

## **Electric Inbuilt Fireplace**

Showcasing a flawless panoramic view with edge-to-edge glass, driftwood or pebble sets, and 8 ambient lighting themes. Requires no gas or flue, making it a hassle-free and visually appealing addition to any space.