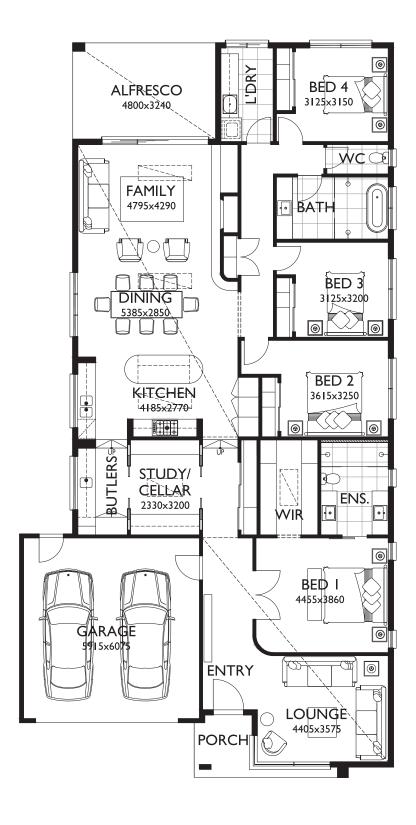

### Bellbrae 29

#### □ 4 □ 2 □ 3 □ 2

Floorplan based on the contemporary facade.

#### **MEASUREMENTS**

| Total Area   | 272.17m <sup>2</sup> | 29.30sq |
|--------------|----------------------|---------|
| Alfresco     | 15.55m <sup>2</sup>  | 1.67sq  |
| Porch        | 10.17m²              | 1.09sq  |
| Garage       | 36.06m <sup>2</sup>  | 3.99sq  |
| Total Living | 210.39m²             | 22.65sq |
|              |                      |         |