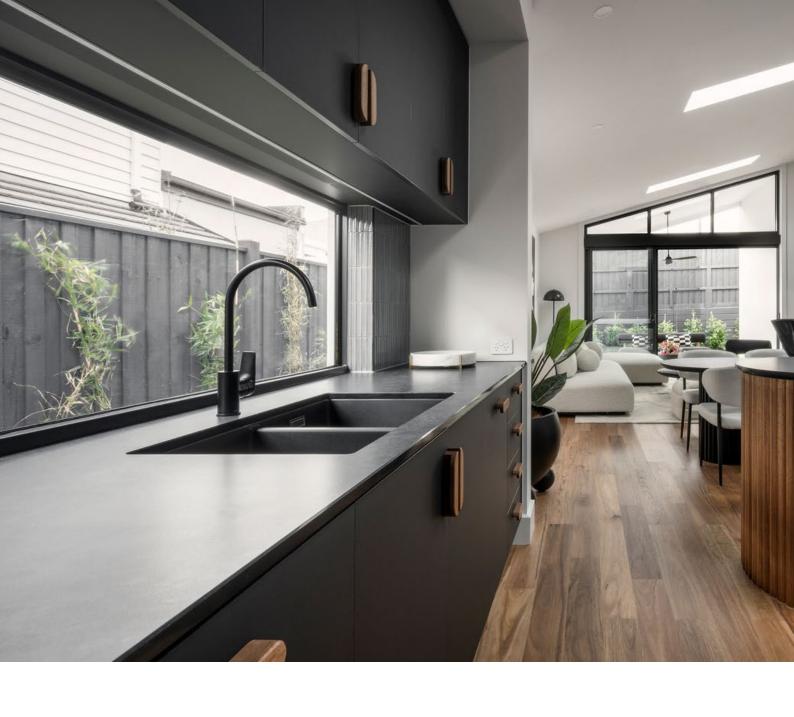

and spacious layout offers multiple living zones, including a home theatre and separate lounge, along with an open plan living, dining, and kitchen zone and alfresco. The primary suite includes a spacious walk-in robe and a lavish ensuite featuring double basins, adding to the luxurious feel of the home.

Suits lot width: 14m, lot depth: 32m

#### **MEASUREMENTS**

| Total Area   | 268.26m <sup>2</sup> | 28.88sq |
|--------------|----------------------|---------|
| Alfresco     | 15.55m <sup>2</sup>  | 1.67sq  |
| Porch        | 5.00m <sup>2</sup>   | 0.54sq  |
| Garage       | 38.62m <sup>2</sup>  | 4.16sq  |
| Total Living | 209.09m <sup>2</sup> | 21.51sq |
|              |                      |         |



As displayed facade: Modern Speak to our team about available facade options.













MARQUE | Black Collection

### Bellbrae 29

#### □ 4 □ 2 □ 3 □ 2



Floorplan based on the contemporary facade.

#### **MEASUREMENTS**

| Total Area   | 272.17m <sup>2</sup> | 29.30sq |
|--------------|----------------------|---------|
| Alfresco     | 15.55m <sup>2</sup>  | 1.67sq  |
| Porch        | 10.17m²              | 1.09sq  |
| Garage       | 36.06m <sup>2</sup>  | 3.99sq  |
| Total Living | 210.39m²             | 22.65sq |
|              |                      |         |





# MARQUE | Black Collection

#### Marque Property Group Pty Ltd

All imagery is for illustrative purposes only. Facades are subject to change depending on developers, Council and other authority requirements. Floorplan variations may occur depending on facade selected. Always refer to contract do