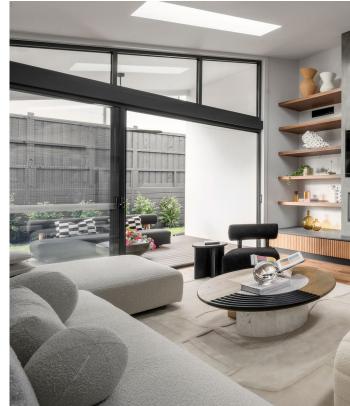

## Bellbrae 29 as displayed

□ 4 □ 2 □ 2 □ 1 □ 2

The luxury and sophistication of the Bellbrae 29 will have you captivated the moment you enter. A thoughtfully designed and spacious layout offers multiple living zones, including a home theatre and separate lounge, along with an open plan living, dining, and kitchen zone and alfresco. The primary suite includes a spacious walk-in robe and a lavish ensuite featuring double basins, adding to the luxurious feel of the home.