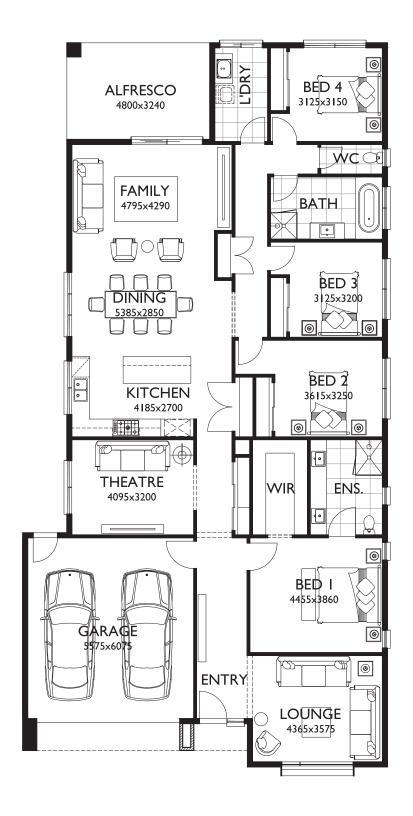

## Bellbrae 29 as displayed

□ 4 □ 2 □ 2 □ 1 □ 2

The luxury and sophistication of the Bellbrae 29 will have you captivated the moment you enter. A thoughtfully designed and spacious layout offers multiple living zones, including a home theatre and separate lounge, along with an open plan living, dining, and kitchen zone and alfresco. The primary suite includes a spacious walk-in robe and a lavish ensuite featuring double basins, adding to the luxurious feel of the home.

#### □ 4 □ 2 □ 3 □ 2

Floorplan based on the contemporary facade.