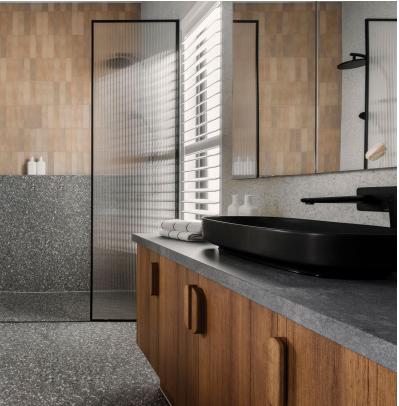

## Bellbrae 29 as displayed

□ 4 □ 2 □ 2 □ 1 □ 2

The luxury and sophistication of the Bellbrae 29 will have you captivated the moment you enter. A thoughtfully designed and spacious layout offers multiple living zones, including a home theatre and separate lounge, along with an open plan living, dining, and kitchen zone and alfresco. The primary suite includes a spacious walk-in robe and a lavish ensuite featuring double basins, adding to the luxurious feel of the home.