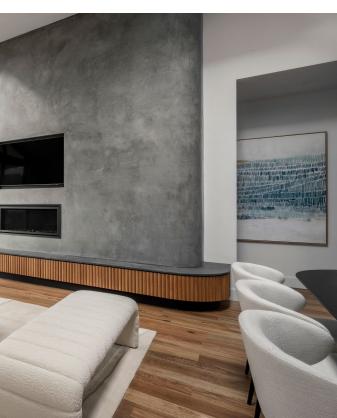

## Bellbrae 29 as displayed

□ 4 □ 2 □ 2 □ 1 □ 2

The luxury and sophistication of the Bellbrae 29 will have you captivated the moment you enter. A thoughtfully designed and spacious layout offers multiple living zones, including a home theatre and separate lounge, along with an open plan living, dining, and kitchen zone and alfresco. The primary suite includes a spacious walk-in robe and a lavish ensuite featuring double basins, adding to the luxurious feel of the home.