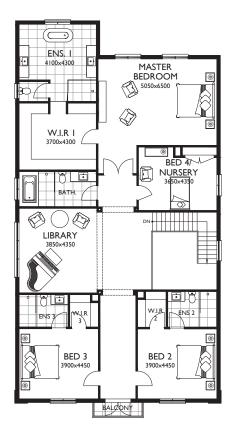

#### □ 4.5 □ 3 □ 1 □ 2

**GROUND FLOOR** 

FIRST FLOOR

| Total Dwelling | 563.26m <sup>2</sup> | 60.63sq |
|----------------|----------------------|---------|
| Alfresco       | 20.82m <sup>2</sup>  | 2.24sq  |
| Balcony        | 2.56m <sup>2</sup>   | 0.28sq  |
| Garage         | 39.41 m <sup>2</sup> | 4.24sq  |
| Porch          | 2.74m <sup>2</sup>   | 0.29sq  |
| Total Living   | 497.73m <sup>2</sup> | 53.58sq |
| First Floor    | 235.78m <sup>2</sup> | 25.38sq |
| Ground Floor   | 261.95m²             | 28.20sq |