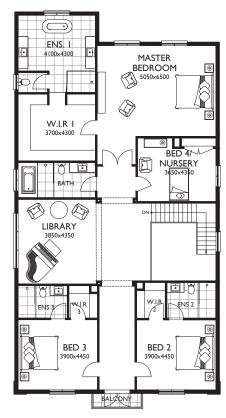

#### □ 4.5 □ 3 □ 1 □ 2

**GROUND FLOOR** 

FIRST FLOOR

| Total Dwelling | 563.26m <sup>2</sup> | 60.63sq |
|----------------|----------------------|---------|
| Alfresco       | 20.82m <sup>2</sup>  | 2.24sq  |
| Balcony        | 2.56m <sup>2</sup>   | 0.28sq  |
| Garage         | 39.41 m <sup>2</sup> | 4.24sq  |
| Porch          | 2.74m <sup>2</sup>   | 0.29sq  |
| Total Living   | 497.73m <sup>2</sup> | 53.58sq |
| First Floor    | 235.78m <sup>2</sup> | 25.38sq |
| Ground Floor   | 261.95m²             | 28.20sq |