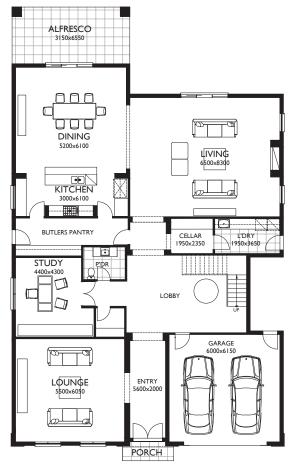

#### □ 4.5 □ 3 □ 1 □ 2

**GROUND FLOOR** 

FIRST FLOOR

| Total Dwelling | 563.26m <sup>2</sup> | 60.63sq |
|----------------|----------------------|---------|
| Alfresco       | 20.82m <sup>2</sup>  | 2.24sq  |
| Balcony        | 2.56m <sup>2</sup>   | 0.28sq  |
| Garage         | 39.41 m <sup>2</sup> | 4.24sq  |
| Porch          | 2.74m <sup>2</sup>   | 0.29sq  |
| Total Living   | 497.73m <sup>2</sup> | 53.58sq |
| First Floor    | 235.78m <sup>2</sup> | 25.38sq |
| Ground Floor   | 261.95m²             | 28.20sq |