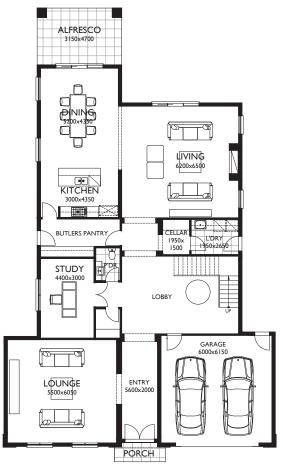

#### 

| Ground Floor   | 261.95m <sup>2</sup> | 28.20sq |
|----------------|----------------------|---------|
| First Floor    | 235.78m <sup>2</sup> | 25.38sq |
| Total Living   | 497.73m <sup>2</sup> | 53.58sq |
| Porch          | 2.74m <sup>2</sup>   | 0.29sq  |
| Garage         | 39.41 m <sup>2</sup> | 4.24sq  |
| Terrace        | 11.36m²              | 1.22sq  |
| Balcony        | 2.56m <sup>2</sup>   | 0.28sq  |
| Alfresco       | 20.82m <sup>2</sup>  | 2.24sq  |
| Total Dwelling | 574.62m <sup>2</sup> | 61.85sq |