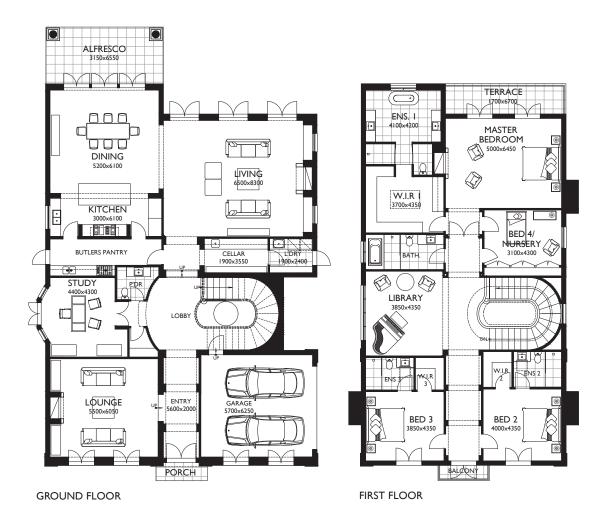

## Belmore 62 as displayed

#### 

| Ground Floor   | 261.95m <sup>2</sup> | 28.20sq |
|----------------|----------------------|---------|
| First Floor    | 235.78m <sup>2</sup> | 25.38sq |
| Total Living   | 497.73m <sup>2</sup> | 53.58sq |
| Porch          | 2.74m <sup>2</sup>   | 0.29sq  |
| Garage         | 39.41 m <sup>2</sup> | 4.24sq  |
| Terrace        | 11.36m²              | 1.22sq  |
| Balcony        | 2.56m <sup>2</sup>   | 0.28sq  |
| Alfresco       | 20.82m <sup>2</sup>  | 2.24sq  |
| Total Dwelling | 574.62m <sup>2</sup> | 61.85sq |